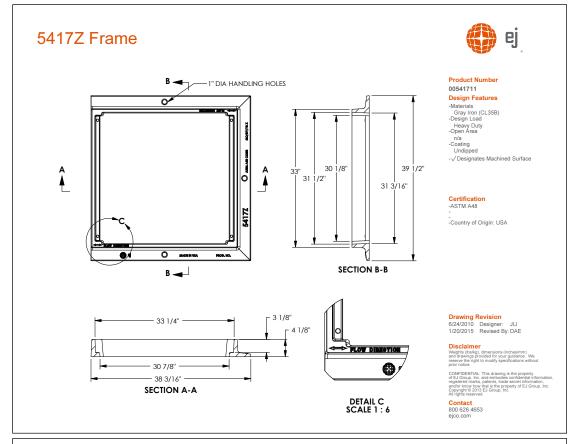

## 00541636 Design Features

- -Materials Gray Iron (CL35B) -Design Load Heavy Duty -Open Area 520 sq In -Coating

- Undipped
- Designates Machined Surface

- --Country of Origin:USA

Drawing Revision 06/24/2010 Designer: JIJ 6/30/2014 Revised By: DAE