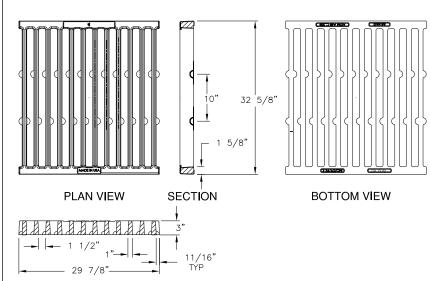

## 5416M2 Grate

**SECTION** 

ej

## 00541636 Design Features

- -Materials Gray Iron (CL35B) -Design Load Heavy Duty -Open Area 520 sq In -Coating

- Undipped
- Designates Machined Surface

- --Country of Origin:USA

Drawing Revision 06/24/2010 Designer: JIJ 6/30/2014 Revised By: DAE